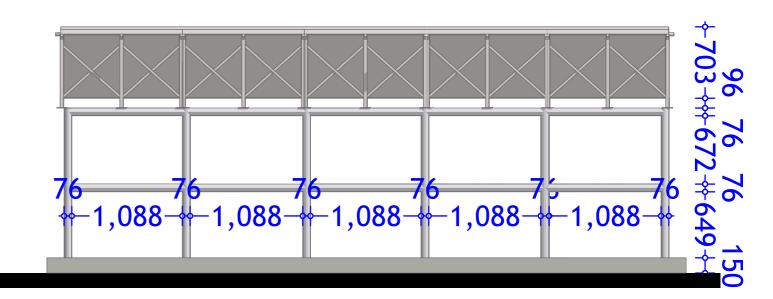

## SOLAR STRUCTURE ELEVATION

## SOLAR STRUCTURE ELEVATION

PROJECT. **PROPOSED EXISTING WATER** SYTEM BOOSTER IN DOLLOW, GEDO REGION, JUBALAND STATE AT KABASA IDP CAMP

SHEET TITLE: DETAILS

## SOLAR STRUCTURE ELEVATION

| SCALE        |             |
|--------------|-------------|
| DATE         | JULY 2018   |
|              |             |
| DESIGNED BY: | WANJA DAVID |
| DRAWN BY:    | WANJA DAVID |
| REVIEWED BY: |             |
| APPROVED BY: |             |
|              |             |