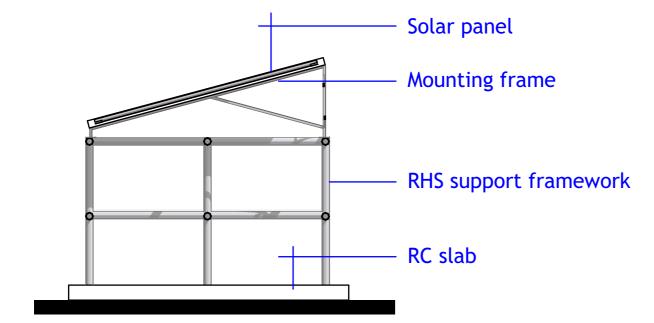

## SOLAR STRUCTURE ELEVATION

## SOLAR STRUCTURE ELEVATION

PROJECT. **PROPOSED EXISTING WATER** SYTEM BOOSTER IN DOLLOW, GEDO REGION, JUBALAND STATE AT KABASA IDP CAMP

SHEET TITLE: DETAILS

## SOLAR STRUCTURE ELEVATION

| SCALE        |             |
|--------------|-------------|
| DATE         | JULY 2018   |
|              |             |
| DESIGNED BY: | WANJA DAVID |
| DRAWN BY:    | WANJA DAVID |
| REVIEWED BY: |             |
| APPROVED BY: |             |
|              |             |