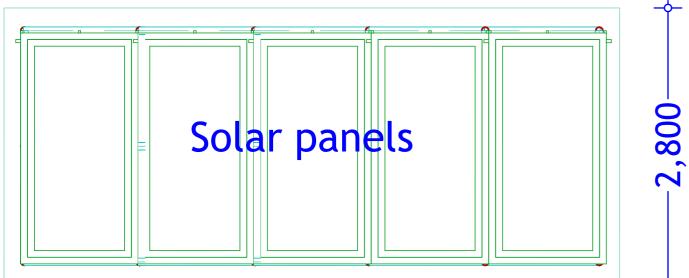

PROJECT.
 PROPOSED EXISTING WATER
 SHEET TITLE:
 DATE
 DATE

 SYTEM BOOSTER IN DOLLOW,
 DETAILS
 DETAILS
 DESIGNED BY:
 WANJA DAVID

 GEDO REGION, JUBALAND STATE
 AT KABASA IDP CAMP
 DETAILS
 DETAILS
 DEVENDED BY:
 DEVENDED BY:

## fencing for the surface pump

Heavy

guage

Chain-link









## SOLAR STRUCTURE ELEVATION





## SOLAR STRUCTURE ELEVATION

PROJECT. **PROPOSED EXISTING WATER** SYTEM BOOSTER IN DOLLOW, GEDO REGION, JUBALAND STATE AT KABASA IDP CAMP

SHEET TITLE: DETAILS

## SOLAR STRUCTURE ELEVATION

| SCALE        |             |
|--------------|-------------|
| DATE         | JULY 2018   |
|              |             |
| DESIGNED BY: | WANJA DAVID |
| DRAWN BY:    | WANJA DAVID |
| REVIEWED BY: |             |
| APPROVED BY: |             |
|              |             |

| DRAWING TITLE:             | SOLAR            |
|----------------------------|------------------|
| DRAWING Nº:<br>PROJECT Nº: | <u>SHEET Nº:</u> |
| -                          |                  |