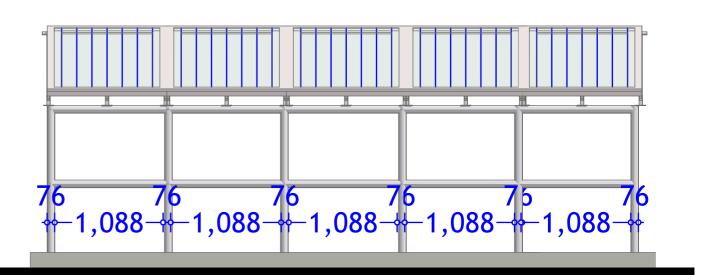

## SOLAR STRUCTURE ELEVATION

## SOLAR STRUCTURE ELEVATION

PROJECT. **PROPOSED EXISTING WATER** SYTEM BOOSTER IN DOLLOW, GEDO REGION, JUBALAND STATE AT KABASA IDP CAMP

SHEET TITLE: DETAILS

## SOLAR STRUCTURE ELEVATION

| SCALE        |             |
|--------------|-------------|
| DATE         | JULY 2018   |
|              |             |
| DESIGNED BY: | WANJA DAVID |
| DRAWN BY:    | WANJA DAVID |
| REVIEWED BY: |             |
| APPROVED BY: |             |
|              |             |