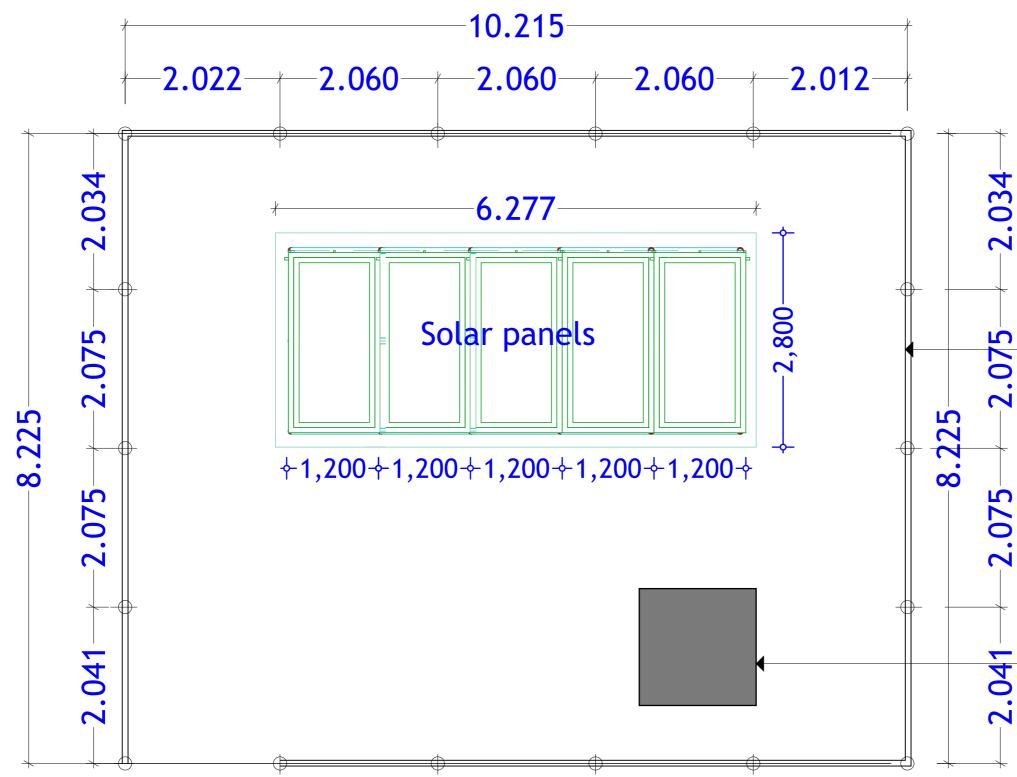

PROJECT.
 PROPOSED EXISTING WATER
 SHEET TITLE:
 DATE
 DATE

 SYTEM BOOSTER IN DOLLOW,
 DETAILS
 DETAILS
 DESIGNED BY:
 WANJA DAVID

 GEDO REGION, JUBALAND STATE
 AT KABASA IDP CAMP
 DETAILS
 DETAILS
 DEVENDED BY:
 DEVENDED BY:

## fencing for the surface pump

Heavy

guage

Chain-link









## SOLAR STRUCTURE ELEVATION





## SOLAR STRUCTURE ELEVATION

PROJECT. **PROPOSED EXISTING WATER** SYTEM BOOSTER IN DOLLOW, GEDO REGION, JUBALAND STATE AT KABASA IDP CAMP

SHEET TITLE: DETAILS

## SOLAR STRUCTURE ELEVATION

| SCALE        |             |
|--------------|-------------|
| DATE         | JULY 2018   |
|              |             |
| DESIGNED BY: | WANJA DAVID |
| DRAWN BY:    | WANJA DAVID |
| REVIEWED BY: |             |
| APPROVED BY: |             |
|              |